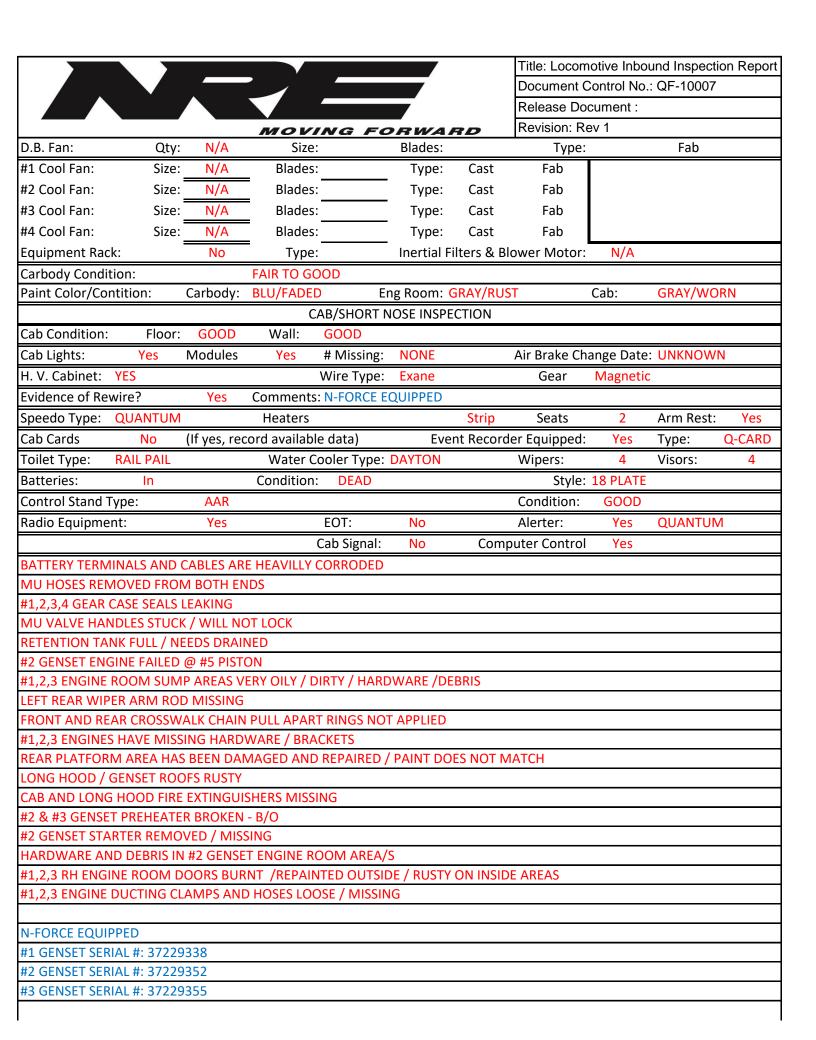

Title: Locomotive Inbound Inspection Report

Document Control No.: QF-10007

|                                                           |             |                    |                               |              |               |              | Release Do                  | ocument :         |            |         |
|-----------------------------------------------------------|-------------|--------------------|-------------------------------|--------------|---------------|--------------|-----------------------------|-------------------|------------|---------|
|                                                           |             |                    | MOVI                          | NG FO        | RWA           | RD           | Revision: R                 | lev 1             |            |         |
|                                                           |             |                    |                               |              |               |              |                             |                   |            |         |
| Model                                                     | 3GS21B      | Road No.           | 2009                          | Frame No.    |               | Sold To      |                             |                   |            |         |
| OEM Serial #                                              |             | Date Built         | 2007                          | Origin_      |               |              |                             |                   |            |         |
| Inspector:                                                | BRIGGS      |                    |                               | Location: 5  | SILVIS        |              |                             | Date:             | 2/4/2016   |         |
|                                                           | -           |                    |                               | BOTTOM       | INSPECT       | ION          |                             |                   |            |         |
| Front:                                                    | Short       |                    | Nose:                         | Low          |               | MU:          | Yes                         | N                 | /IU Hoses: | No      |
| Dynamics:                                                 | No          |                    | Extended:                     | No           |               |              | s)Condition                 |                   | N/A        |         |
| Bell:                                                     |             |                    | Horn:                         |              |               | Fram         | e Condition                 |                   | GOOD       |         |
| Fuel Tank Size:                                           |             |                    | Rete                          | ntion Tank:  | Yes           |              | Condition                   |                   | GOOD       |         |
| Wheels:                                                   | L1          | 3                  | L4                            | 3 1/16       | R1            | 3 1/8        | R4                          | 3 1/16            |            |         |
| SIZE:                                                     | L2          | 3                  |                               |              | R2            | 3 1/8        | •                           |                   |            |         |
|                                                           | L3          | 3                  |                               |              | R3            | 3 1/16       | •                           |                   |            |         |
| Box TYPE:                                                 | Hyatt/Tim   | ken (H/T)          |                               |              |               |              |                             |                   |            |         |
| 1:H                                                       | -           | : H                | 3:                            | Н            | 4             | l: H         |                             |                   |            |         |
| T.M. Type:                                                | 1           | D77/78             | 4                             | D77/78       | Lis           | t Cut/Missir | ng TM leads                 | NONE              |            |         |
| ,,,,,,,,,,,,,,,,,,,,,,,,,,,,,,,,,,,,,,,                   | 2           | D77/78             | -                             |              |               | o: 62/15     | •                           | Shoe Type:        | COMP.      |         |
|                                                           | 3           | D77/78             |                               | `            |               |              | -                           | QUANTUM           |            |         |
| Draft Coar Tun                                            | o O Canditi | =                  | Front:                        | 20           |               | , ,          |                             |                   |            |         |
| Draft Gear Type & Condition: Draft Gear Pocket Condition: |             |                    | Front: 390 / GOOD Front: GOOD |              | טי            | Rear<br>Rear |                             | 90 / GOOD<br>GOOD |            |         |
|                                                           |             | Rear:              | E                             |              | elf-Aligning: | -            | Condition:                  | G00               | ח          |         |
| Coupler Type: Front: E  Pilot Type: PLATE                 |             |                    | Condition:                    |              | OOD           | TLS          | _Condition: _<br>Plow Type: | PLATE (           |            |         |
| Truck Type: 1 GP                                          |             |                    |                               |              |               |              | SINGLE                      |                   | SINGLE     |         |
| Brake Cyl.:                                               |             | 1 High             | Low                           | 2            | High          | Low          | -                           | JINGEL            | -          | SHITCLE |
|                                                           |             |                    |                               | LONGHOOD     |               |              |                             |                   |            |         |
| Walkway                                                   | y Condition | : GOOD             |                               |              |               | l Condition: | GOOD                        |                   |            |         |
| Engine Type:                                              | •           |                    | *SEE SHEETS                   | EMD Block    |               |              |                             | Bars Over:        | Yes        |         |
| Engine Overall                                            | ·           |                    |                               |              |               |              |                             |                   |            |         |
|                                                           |             | S/N: N/A Condition |                               |              | Condition:    | N/A          | Diffusor (                  | Condition: 1      | N/A        |         |
| Fuel Pump:                                                | Yes         |                    | PreHeater:                    | Yes          |               | Oil Cooler:  | Yes                         | _                 | Starter:   | Yes     |
| Fuel Bypass Va                                            | lve & Gage  | : No               |                               | Spark A      | rrestors:     | No           |                             | Exha              | ust Leaks: | No      |
| Spin On F                                                 | ilters:     | Yes                | l                             | ₋oad Regulat | or Style:     | N/A          |                             | Defe              | ctive Tag: | No      |
| Radiators:                                                | In          | Leaks:             | No                            | Radiat       | or Type:      | So           | lder                        | Mech              | Bon        | d       |
| Fire Extinguishe                                          | ers:        | Longl              | nood:                         | No           |               | Cab:         | No                          |                   |            |         |
| AC Cabinet:                                               | N/A         |                    |                               | Fa           | ın Fuses:     | No           | 200Lb                       | . Air Gauge:      | No         |         |
| Air Compressor                                            | Type:       | ATLAS              | Base S                        | Style:       | N/A           | Condition:   | GOOD                        |                   |            |         |
| Air Filter Type/                                          | System:     | N/A                |                               |              |               | Condition:   |                             |                   |            |         |
| Air Filter Media                                          | Туре:       |                    |                               | Раре         | er            |              |                             |                   |            |         |
| Air Braker Type/System: 26CCB Condition: GOOD             |             |                    |                               |              |               |              |                             |                   |            |         |
| Main Gen/Alt. Type: KATO                                  |             |                    |                               | S/N: 1       | N/A           | Condition:   | GOOD                        |                   |            |         |
| Aux. Generato                                             | r Type      | N/A                |                               | S/N:         |               | Condition:   |                             |                   |            |         |
| GE AUXI:                                                  | Model:      | N/A                |                               | S/N:         |               | Condition:   |                             |                   |            |         |
| GE EXCITER:                                               | Model:      | N/A                |                               | S/N:         |               | Condition:   |                             |                   |            |         |
| A.G. Blower Wh                                            | neel Type:  |                    |                               |              |               | Condition:   |                             |                   |            |         |