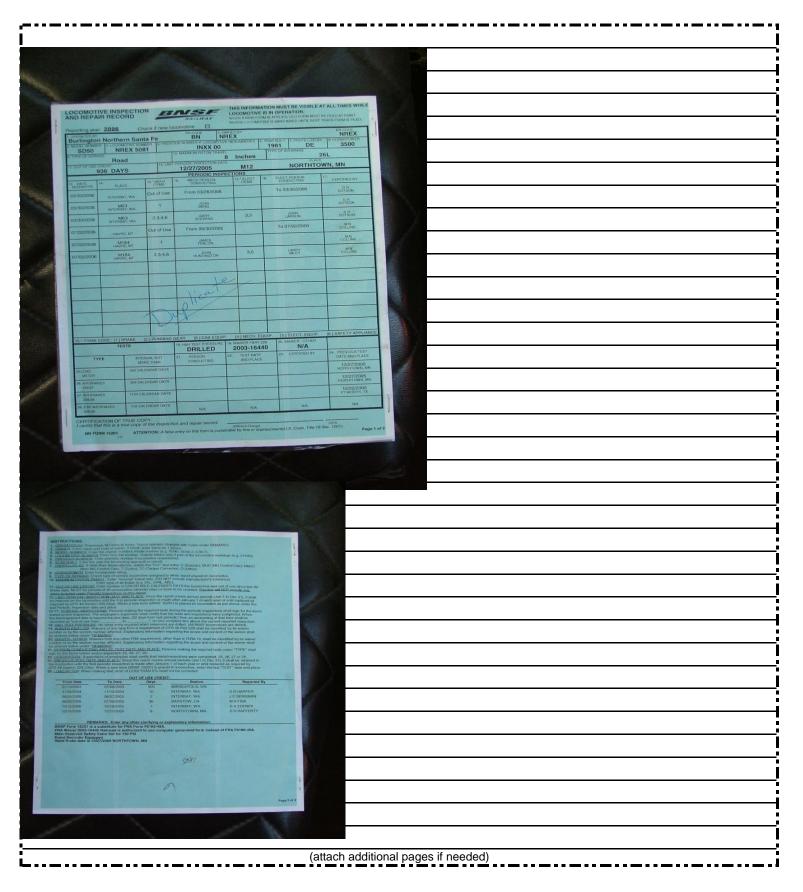

|                                                                                                                                                                                                                                                                                                                                     | VAY                                                                                                                                                          |                                                                                            | LOCO                                                                                                               | _                                                                                        | BOUND INSI<br>le items in <b>I</b>                                                                                                                                                       | PECTION RE                                                                                                                                       | PORT                                                                              |                                                                 | QF-1(                                                                       | 0007 RE           |
|-------------------------------------------------------------------------------------------------------------------------------------------------------------------------------------------------------------------------------------------------------------------------------------------------------------------------------------|--------------------------------------------------------------------------------------------------------------------------------------------------------------|--------------------------------------------------------------------------------------------|--------------------------------------------------------------------------------------------------------------------|------------------------------------------------------------------------------------------|------------------------------------------------------------------------------------------------------------------------------------------------------------------------------------------|--------------------------------------------------------------------------------------------------------------------------------------------------|-----------------------------------------------------------------------------------|-----------------------------------------------------------------|-----------------------------------------------------------------------------|-------------------|
| Model <mark>S</mark>                                                                                                                                                                                                                                                                                                                | D50                                                                                                                                                          | Road No.                                                                                   | 5081                                                                                                               | • • <b></b> • • <b>-</b> •                                                               |                                                                                                                                                                                          |                                                                                                                                                  |                                                                                   |                                                                 |                                                                             |                   |
| Inspector L                                                                                                                                                                                                                                                                                                                         |                                                                                                                                                              |                                                                                            |                                                                                                                    |                                                                                          |                                                                                                                                                                                          | htown Shop                                                                                                                                       | )                                                                                 | Date                                                            | 12/11/2006                                                                  |                   |
| ···-·                                                                                                                                                                                                                                                                                                                               |                                                                                                                                                              |                                                                                            |                                                                                                                    | BOT                                                                                      |                                                                                                                                                                                          |                                                                                                                                                  |                                                                                   |                                                                 |                                                                             |                   |
| Front                                                                                                                                                                                                                                                                                                                               | Short                                                                                                                                                        | Long                                                                                       | Nose                                                                                                               |                                                                                          | Low                                                                                                                                                                                      | MU                                                                                                                                               | Yes                                                                               | No                                                              | MU Hoses                                                                    | Yes               |
| Dynamics                                                                                                                                                                                                                                                                                                                            | Yes                                                                                                                                                          | No                                                                                         | Extended                                                                                                           | -                                                                                        | No                                                                                                                                                                                       |                                                                                                                                                  | ) Condition                                                                       |                                                                 |                                                                             | 100               |
| Bell                                                                                                                                                                                                                                                                                                                                | Yes                                                                                                                                                          | No                                                                                         | Horn                                                                                                               |                                                                                          | No                                                                                                                                                                                       |                                                                                                                                                  | e Condition                                                                       | _ <b>_</b>                                                      |                                                                             |                   |
| Fuel Tank Size 44                                                                                                                                                                                                                                                                                                                   | 400                                                                                                                                                          |                                                                                            |                                                                                                                    | ention Tank                                                                              |                                                                                                                                                                                          | No                                                                                                                                               |                                                                                   | good                                                            |                                                                             |                   |
| Wheels L1                                                                                                                                                                                                                                                                                                                           | 25                                                                                                                                                           | L4                                                                                         | 34                                                                                                                 | R1                                                                                       | 24                                                                                                                                                                                       | R4                                                                                                                                               | 33                                                                                | 0                                                               |                                                                             |                   |
| SIZE L2                                                                                                                                                                                                                                                                                                                             | 28                                                                                                                                                           | L5                                                                                         | 25                                                                                                                 | R2                                                                                       | 29                                                                                                                                                                                       | R5                                                                                                                                               | 25                                                                                | -                                                               |                                                                             |                   |
| L3                                                                                                                                                                                                                                                                                                                                  | 23                                                                                                                                                           | L6                                                                                         | 33                                                                                                                 | R3                                                                                       | 23                                                                                                                                                                                       | R6                                                                                                                                               | 33                                                                                |                                                                 |                                                                             |                   |
| Box TYPE 1                                                                                                                                                                                                                                                                                                                          | I: Hyatt/                                                                                                                                                    | 2: Hyatt                                                                                   | 3:/Timken                                                                                                          | 4: Hyatt                                                                                 | 5: Hyatt                                                                                                                                                                                 | 6:Timken                                                                                                                                         |                                                                                   | -                                                               |                                                                             |                   |
| Т.М. Туре                                                                                                                                                                                                                                                                                                                           | 1                                                                                                                                                            | d87                                                                                        | 4                                                                                                                  | d87                                                                                      | List cut / m                                                                                                                                                                             | issing TM le                                                                                                                                     | eads                                                                              | no                                                              |                                                                             |                   |
|                                                                                                                                                                                                                                                                                                                                     | 2                                                                                                                                                            | d87                                                                                        | 5                                                                                                                  | d87                                                                                      | Gear Ratio                                                                                                                                                                               |                                                                                                                                                  | Brak                                                                              | e Shoe Type                                                     | comp                                                                        |                   |
|                                                                                                                                                                                                                                                                                                                                     | 3                                                                                                                                                            | d87                                                                                        | 6                                                                                                                  | d87                                                                                      | Axle Drive T                                                                                                                                                                             | ype & Cond                                                                                                                                       | Quant                                                                             | ok                                                              |                                                                             |                   |
| Draft Gear Type                                                                                                                                                                                                                                                                                                                     | e & Cond                                                                                                                                                     |                                                                                            | 398                                                                                                                | good                                                                                     | Rear                                                                                                                                                                                     | 398                                                                                                                                              | good                                                                              | -                                                               |                                                                             |                   |
| Draft Gear Pock                                                                                                                                                                                                                                                                                                                     | ket Cond                                                                                                                                                     | Front                                                                                      | ok                                                                                                                 |                                                                                          | Rear                                                                                                                                                                                     | ok                                                                                                                                               |                                                                                   | -                                                               |                                                                             |                   |
| Coupler Ty                                                                                                                                                                                                                                                                                                                          | /pe Front                                                                                                                                                    | 8311                                                                                       | Rear                                                                                                               |                                                                                          |                                                                                                                                                                                          | elf-aligning                                                                                                                                     | yes                                                                               | Condition                                                       | good                                                                        |                   |
| Pilot Type                                                                                                                                                                                                                                                                                                                          |                                                                                                                                                              |                                                                                            | Genera                                                                                                             | I Condition                                                                              |                                                                                                                                                                                          |                                                                                                                                                  |                                                                                   | Plow Type                                                       |                                                                             |                   |
|                                                                                                                                                                                                                                                                                                                                     |                                                                                                                                                              |                                                                                            |                                                                                                                    |                                                                                          |                                                                                                                                                                                          |                                                                                                                                                  |                                                                                   | -                                                               |                                                                             |                   |
| Truck Type<br>Brake Cyl.                                                                                                                                                                                                                                                                                                            | 1<br>1                                                                                                                                                       |                                                                                            | 2<br>Low                                                                                                           | htc<br>2                                                                                 | High                                                                                                                                                                                     | ig Pin Type<br>Low                                                                                                                               | 1                                                                                 | pin                                                             | 2                                                                           | pin               |
| Truck Type                                                                                                                                                                                                                                                                                                                          | 1                                                                                                                                                            | High                                                                                       | -                                                                                                                  | 2                                                                                        | High<br>HOOD INSPE                                                                                                                                                                       | Low                                                                                                                                              |                                                                                   | pin                                                             | 2                                                                           | pin               |
| Truck Type<br>Brake Cyl.                                                                                                                                                                                                                                                                                                            | 1<br>Condition                                                                                                                                               | High                                                                                       | -                                                                                                                  | 2<br>LONGI                                                                               | High<br>HOOD INSPE<br>Handra                                                                                                                                                             | Low<br>CTION                                                                                                                                     | good                                                                              | pin                                                             | 2<br>Bars Over                                                              |                   |
| Truck Type<br>Brake Cyl.<br>Walkway C<br>Engine Type <u>16</u>                                                                                                                                                                                                                                                                      | 1<br>Condition<br>6-645-f3b                                                                                                                                  | High<br>good<br>S/N                                                                        | Low                                                                                                                | 2<br>LONGI<br>EMD                                                                        | High<br>HOOD INSPE<br>Handra                                                                                                                                                             | Low<br>ECTION<br>il Condition<br>om A frame)                                                                                                     | good                                                                              | pin<br>BCI                                                      |                                                                             |                   |
| Truck Type<br>Brake Cyl.<br>Walkway C<br>Engine Type <u>16</u><br>GE Engines:                                                                                                                                                                                                                                                       | 1<br>Condition<br><u>5-645-f3b</u><br>Block #                                                                                                                | High<br>good<br>S/N                                                                        | Low<br>80-m2-1012<br>H' number                                                                                     | 2<br>LONGI<br>EMD                                                                        | High<br>HOOD INSPE<br>Handra<br>Block No (fr<br>Manufacturer                                                                                                                             | Low<br>ECTION<br>il Condition<br>om A frame)                                                                                                     | good<br>Anleister                                                                 | BCI                                                             | Bars Over<br>Other                                                          |                   |
| Truck Type<br>Brake Cyl.<br>Walkway C<br>Engine Type <u>16</u><br>GE Engines:                                                                                                                                                                                                                                                       | 1<br>Condition<br><u>6-645-f3b</u><br>Block #<br>ndition                                                                                                     | High<br>good<br>S/N                                                                        | Low<br>80-m2-1012<br>H' number<br>S/N                                                                              | 2<br>LONGI<br>EMD                                                                        | High<br>HOOD INSPE<br>Handra<br>Block No (fr<br>Manufacturer<br>Internal / Bo                                                                                                            | Low<br>CTION<br>il Condition<br>om A frame)<br>Japstar                                                                                           | good<br>Anleister                                                                 | BCI<br>good<br>Diffu                                            | Bars Over                                                                   | Yes               |
| Truck Type<br>Brake Cyl.<br>Walkway O<br>Engine Type <u>16</u><br>GE Engines:<br>Engine Overall Con<br>Turbo P/N<br>Fuel Pump                                                                                                                                                                                                       | 1<br>Condition<br><u>6-645-f3b</u><br>Block #<br>ndition<br><u>498</u><br>Yes                                                                                | High<br>good<br>S/N                                                                        | Low<br>80-m2-1012<br>H' number<br>S/N<br>PreHeater                                                                 | 2<br>LONGI<br>EMD<br>04/h3/13976<br>Yes                                                  | High<br>HOOD INSPE<br>Handra<br>Block No (fr<br>Manufacturer<br>Internal / Bo<br>66<br>No                                                                                                | Low<br>CTION<br>il Condition<br>om A frame)<br>Japstar<br>ttom End Con<br>Condition<br>Oil Cooler                                                | good<br>Anleister<br>ndition<br>good<br>Yes                                       | BCI<br>good<br>Diffu<br>No                                      | Bars Over<br>Other                                                          | Yes               |
| Truck Type<br>Brake Cyl.<br>Walkway C<br>Engine Type <u>16</u><br>GE Engines:<br>Engine Overall Con<br>Turbo P/N<br>Fuel Pump<br>Fuel Bypass Valve                                                                                                                                                                                  | Condition<br>6-645-f3b<br>Block #<br>ndition<br>498<br>Yes<br>& Gage                                                                                         | High<br>good<br>S/N<br>good<br>No<br>Yes                                                   | Low<br>80-m2-1012<br>H' number<br>S/N<br>PreHeater<br>No                                                           | 2<br>LONGI<br>EMD<br><u>04/h3/1397(</u><br>Yes<br>Spa                                    | High<br>HOOD INSPE<br>Handra<br>D Block No (fr<br>Manufacturer<br>Internal / Bo<br>66<br>No<br>ark Arrestors                                                                             | Low<br>CTION<br>il Condition<br>om A frame)<br>Japstar<br>ttom End Con<br>Condition<br>Oil Cooler<br>/ No                                        | good<br>Anleister<br>ndition<br>good<br>Yes                                       | BCI<br>good<br>Diffu<br>No                                      | Bars Over<br>Other<br>Isor Condition<br>Starter<br>Yes                      | Yes               |
| Truck Type<br>Brake Cyl.<br>Walkway O<br>Engine Type <u>16</u><br>GE Engines:<br>Engine Overall Con<br>Turbo P/N<br>Fuel Pump<br>Fuel Bypass Valve<br>Spin                                                                                                                                                                          | Condition<br>6-645-f3b<br>Block #<br>ndition<br>498<br>Yes<br>& Gage<br>On Filters                                                                           | High<br>good<br>S/N<br>good<br>No<br>Yes<br>Yes<br>Yes                                     | Low<br>80-m2-1012<br>H' number<br>S/N<br>PreHeater<br>No<br>No                                                     | 2<br>LONGI<br>EMD<br>04/h3/13976<br>Yes<br>Spa<br>Load Regua                             | High<br>HOOD INSPE<br>Handra<br>Block No (fr<br>Manufacturer<br>Internal / Bo<br>66<br>No<br>ark Arrestors<br>ator Style                                                                 | Low<br>CTION<br>il Condition<br>om A frame)<br>Japstar<br>ttom End Con<br>Condition<br>Oil Cooler<br>/ No<br>Vane                                | good<br>Anleister<br>ndition<br>good<br>Yes<br>Ex                                 | BCI<br>good<br>Diffu<br>No<br>chaust Leaks<br>Defect Tag        | Bars Over<br>Other<br>usor Condition<br>Starter<br>Yes<br>Yes               | Yes               |
| Truck Type<br>Brake Cyl.<br>Walkway C<br>Engine Type <u>16</u><br>GE Engines:<br>Engine Overall Con<br>Turbo P/N<br>Fuel Pump<br>Fuel Bypass Valve<br>Spin<br>Radiators                                                                                                                                                             | Condition<br>5-645-f3b<br>Block #<br>ndition<br>498<br>Yes<br>& Gage<br>On Filters<br>In                                                                     | High<br>good<br>S/N<br>good<br>No<br>Yes<br>Yes<br>Out                                     | Low<br>80-m2-1012<br>H' number<br>S/N<br>PreHeater<br>No<br>Leaks?                                                 | 2<br>LONGI<br>EMD<br>04/h3/13976<br>Yes<br>Spa<br>Load Regua<br>Yes                      | High<br>HOOD INSPE<br>Handra<br>D Block No (fr<br>Manufacturer<br>Internal / Bo<br>66<br>No<br>ark Arrestors<br>ator Style<br>No                                                         | Low<br>CTION<br>il Condition<br>om A frame)<br>Japstar<br>ttom End Condition<br>Condition<br>Oil Cooler<br>/ No<br>vane<br>Ra                    | good<br>Anleister<br>ndition<br>good<br>Yes                                       | BCI<br>good<br>Diffu<br>No<br>chaust Leaks<br>Defect Tag        | Bars Over<br>Other<br>Isor Condition<br>Starter<br>Yes                      | Yes               |
| Truck Type<br>Brake Cyl.<br>Walkway O<br>Engine Type <u>16</u><br>GE Engines:<br>Engine Overall Con<br>Turbo P/N<br>Fuel Pump<br>Fuel Bypass Valve<br>Spin<br>Radiators<br>Fire Extinguishers:                                                                                                                                      | Condition<br>5-645-f3b<br>Block #<br>ndition<br>498<br>Yes<br>& Gage<br>On Filters<br>In                                                                     | High<br>good<br>S/N<br>good<br>No<br>Yes<br>Yes<br>Yes                                     | Low<br>80-m2-1012<br>H' number<br>S/N<br>PreHeater<br>No<br>Leaks?                                                 | 2<br>LONGI<br>EMD<br><u>04/h3/13976</u><br>Yes<br>Spa<br>Load Regua<br>Yes<br>No         | High<br>HOOD INSPE<br>Handra<br>Block No (fr<br>Manufacturer<br>Internal / Bo<br>66<br>No<br>ark Arrestors<br>ator Style                                                                 | Low<br>CTION<br>il Condition<br>om A frame)<br>Japstar<br>ttom End Condition<br>Oil Cooler<br>/ No<br>Vane<br>Ra<br>Yes                          | good<br>Anleister<br>ndition<br>good<br>Yes<br>Ex<br>adiator Type                 | BCI<br>good<br>Diffu<br>No<br>chaust Leaks<br>Defect Tag        | Bars Over<br>Other<br>usor Condition<br>Starter<br>Yes<br>Yes               | Yes               |
| Truck Type<br>Brake Cyl.<br>Walkway C<br>Engine Type <u>16</u><br>GE Engines:<br>Engine Overall Con<br>Turbo P/N<br>Fuel Pump<br>Fuel Bypass Valve<br>Spin<br>Radiators<br>Fire Extinguishers:<br>AC Cabinet                                                                                                                        | Condition<br>5-645-f3b<br>Block #<br>ndition<br>498<br>Yes<br>& Gage<br>On Filters<br>In                                                                     | High<br>good<br>S/N<br>good<br>No<br>Yes<br>Yes<br>Out<br>Longhood                         | Low<br>80-m2-1012<br>H' number<br>S/N<br>PreHeater<br>No<br>Leaks?<br>Fan Fuses                                    | 2<br>LONGI<br>EMD<br>04/h3/13976<br>Yes<br>Spa<br>Load Regua<br>Yes<br>No<br>Yes         | High<br>HOOD INSPE<br>Handra<br>D Block No (fr<br>Manufacturer<br>Internal / Bo<br>66<br>No<br>ark Arrestors<br>ator Style<br>No<br>Cab                                                  | Low<br>CTION<br>il Condition<br>om A frame)<br>Japstar<br>ttom End Con<br>Condition<br>Oil Cooler<br>/ No<br>Vane<br>Ra<br>Yes<br>200 Lt         | good<br>Anleister<br>ndition<br>good<br>Yes<br>Ex                                 | BCI<br>good<br>Diffu<br>No<br>chaust Leaks<br>Defect Tag        | Bars Over<br>Other<br>usor Condition<br>Starter<br>Yes<br>Yes               | Yes<br>Yes<br>No  |
| Truck Type<br>Brake Cyl.<br>Walkway C<br>Engine Type <u>16</u><br>GE Engines:<br>Engine Overall Con<br>Turbo P/N<br>Fuel Pump<br>Fuel Bypass Valve<br>Spin<br>Radiators<br>Fire Extinguishers:<br>AC Cabinet<br>Air Compressor Ty                                                                                                   | Condition<br>5-645-f3b<br>Block #<br>ndition<br>498<br>Yes<br>& Gage<br>On Filters<br>In                                                                     | High<br>good<br>S/N<br>good<br>No<br>Yes<br>Yes<br>Out<br>Longhood                         | Low<br>80-m2-1012<br>H' number<br>S/N<br>PreHeater<br>No<br>Leaks?                                                 | 2<br>LONGI<br>EMD<br>04/h3/13976<br>Yes<br>Spa<br>Load Regua<br>Yes<br>No<br>Yes         | High<br>HOOD INSPE<br>Handra<br>D Block No (fr<br>Manufacturer<br>Internal / Bo<br>66<br>No<br>ark Arrestors<br>ator Style<br>No                                                         | Low<br>CTION<br>il Condition<br>om A frame)<br>Japstar<br>ttom End Con<br>Condition<br>Oil Cooler<br>/ No<br>Vane<br>Ra<br>Yes<br>200 Lt         | good<br>Anleister<br>ndition<br>good<br>Yes<br>Ex<br>adiator Type                 | BCI<br>good<br>Diffu<br>No<br>chaust Leaks<br>Defect Tag        | Bars Over<br>Other<br>usor Condition<br>Starter<br>Yes<br>Yes               | Yes<br>Yes<br>No  |
| Truck Type<br>Brake Cyl.<br>Walkway C<br>Engine Type <u>16</u><br>GE Engines:<br>Engine Overall Con<br>Turbo P/N<br>Fuel Pump<br>Fuel Bypass Valve<br>Spin<br>Radiators<br>Fire Extinguishers:<br>AC Cabinet<br>Air Compressor Ty<br>Air filter media type                                                                          | Condition<br>5-645-f3b<br>Block #<br>ndition<br>498<br>Yes<br>e & Gage<br>On Filters<br>In<br>/pe                                                            | High<br>good<br>S/N<br>good<br>No<br>Yes<br>Yes<br>Out<br>Longhood<br>wbo<br>Baggie        | Low<br>80-m2-1012<br>H' number<br>S/N<br>PreHeater<br>No<br>Leaks?<br>Fan Fuses                                    | 2<br>LONGI<br>EMD<br>04/h3/13976<br>Yes<br>Spa<br>Load Regua<br>Yes<br>No<br>Yes         | High<br>HoOD INSPE<br>Handra<br>D Block No (fr<br>Manufacturer<br>Internal / Bo<br>66<br>No<br>ark Arrestors<br>ator Style<br>No<br>Cab<br>Condition                                     | Low<br>CTION<br>il Condition<br>om A frame)<br>Japstar<br>ttom End Con<br>Condition<br>Oil Cooler<br>/ No<br>vane<br>Ra<br>Yes<br>200 Lt<br>good | good<br>Anleister<br>ndition<br>good<br>Yes<br>Ex<br>adiator Type                 | BCI<br>good<br>Diffu<br>No<br>chaust Leaks<br>Defect Tag        | Bars Over<br>Other<br>usor Condition<br>Starter<br>Yes<br>Yes               | Yes<br>Yes<br>No  |
| Truck Type<br>Brake Cyl.<br>Walkway C<br>Engine Type <u>16</u><br>GE Engines:<br>Engine Overall Cou<br>Turbo P/N<br>Fuel Pump<br>Fuel Bypass Valve<br>Spin<br>Radiators<br>Fire Extinguishers:<br>AC Cabinet<br>Air Compressor Ty<br>Air filter media type<br>Air Brake Type/Sys                                                    | 1<br>Condition<br><u>5-645-f3b</u><br>Block #<br>ndition<br><u>498</u><br>Yes<br>& Gage<br>On Filters<br>In                                                  | High<br>good<br>S/N<br>good<br>No<br>Yes<br>Yes<br>Out<br>Longhood                         | Low<br>80-m2-1012<br>H' number<br>S/N<br>PreHeater<br>No<br>Leaks?<br>Fan Fuses<br>Base Style                      | 2<br>LONGI<br>EMD<br>04/h3/13976<br>Yes<br>Spa<br>Load Regua<br>Yes<br>No<br>Yes<br>high | High<br>HOOD INSPE<br>Handra<br>D Block No (fr<br>Manufacturer<br>Internal / Bo<br>66<br>No<br>ark Arrestors<br>ator Style<br>No<br>Cab<br>Condition                                     | Low<br>CTION<br>il Condition<br>om A frame)<br>Japstar<br>ttom End Con<br>Condition<br>Oil Cooler<br>/ No<br>Vane<br>Ra<br>Yes<br>200 Lt<br>good | good<br>Anleister<br>ndition<br>good<br>Yes<br>E><br>adiator Type                 | BCI<br>good<br>Diffu<br>No<br>chaust Leaks<br>Defect Tag<br>Yes | Bars Over<br>Other<br>Isor Condition<br>Starter<br>Yes<br>Yes<br>Mech. Bond | Yes<br>Yes<br>No  |
| Truck Type<br>Brake Cyl.<br>Walkway C<br>Engine Type <u>16</u><br>GE Engines:<br>Engine Overall Con<br>Turbo P/N<br>Fuel Pump<br>Fuel Bypass Valve<br>Spin<br>Radiators<br>Fire Extinguishers:<br>AC Cabinet<br>Air Compressor Ty<br>Air filter media type<br>Air Brake Type/Sys<br>EMD Main Gen/Alt                                | Condition<br>6-645-f3b<br>Block #<br>ndition<br>498<br>Yes<br>a Gage<br>On Filters<br>In<br>/pe<br>a<br>stem<br>t. Type                                      | High<br>good<br>S/N<br>good<br>No<br>Yes<br>Yes<br>Out<br>Longhood<br>wbo<br>Baggie        | Low<br>80-m2-1012<br>H' number<br>S/N<br>PreHeater<br>No<br>Leaks?<br>Fan Fuses<br>Base Style<br>S/N               | 2<br>LONGI<br>EMD<br>04/h3/13976<br>Yes<br>Spa<br>Load Regua<br>Yes<br>No<br>Yes<br>high | High<br>HoOD INSPE<br>Handra<br>Delock No (fr<br>Manufacturer<br>Internal / Bo<br>66<br>No<br>ark Arrestors<br>ator Style<br>No<br>Cab<br>Condition<br>Condition                         | Low<br>CTION<br>il Condition<br>om A frame)<br>Japstar<br>ttom End Con<br>Condition<br>Oil Cooler<br>/ No<br>vane<br>Ra<br>Yes<br>200 Lt<br>good | good<br>Anleister<br>ndition<br>good<br>Yes<br>Ex<br>adiator Type                 | BCI<br>good<br>Diffu<br>No<br>chaust Leaks<br>Defect Tag<br>Yes | Bars Over<br>Other<br>usor Condition<br>Starter<br>Yes<br>Yes<br>Mech. Bond | Yes               |
| Truck Type<br>Brake Cyl.<br>Walkway C<br>Engine Type <u>16</u><br>GE Engines:<br>Engine Overall Con<br>Turbo P/N<br>Fuel Pump<br>Fuel Bypass Valve<br>Spin<br>Radiators<br>Fire Extinguishers:<br>AC Cabinet<br>Air Compressor Ty<br>Air filter media type<br>Air Brake Type/Sys<br>EMD Main Gen/Alt                                | 1<br>Condition<br><u>5-645-f3b</u><br>Block #<br>ndition<br><u>498</u><br>Yes<br>e & Gage<br>On Filters<br>In<br>//pe<br>e<br>stem<br>t. Type<br>tor Type    | High<br>good<br>S/N<br>good<br>No<br>Yes<br>Yes<br>Out<br>Longhood<br>wbo<br>Baggie<br>26l | Low<br>80-m2-1012<br>H' number<br>S/N<br>PreHeater<br>No<br>Leaks?<br>Fan Fuses<br>Base Style<br>S/N               | 2<br>LONGI<br>EMD<br>04/h3/13976<br>Yes<br>Spa<br>Load Regua<br>Yes<br>No<br>Yes<br>high | High<br>HOOD INSPE<br>Handra<br>D Block No (fr<br>Manufacturer<br>Internal / Bo<br>66<br>No<br>ark Arrestors<br>ator Style<br>No<br>Cab<br>Condition<br>Condition<br>Condition           | Low<br>CTION<br>il Condition<br>om A frame)<br>Japstar<br>ttom End Con<br>Condition<br>Oil Cooler<br>/ No<br>Vane<br>Ra<br>Yes<br>200 Lt<br>good | good<br>Anleister<br>ndition<br>good<br>Yes<br>E><br>adiator Type<br>b. Air Gauge | BCI<br>good<br>Diffu<br>No<br>chaust Leaks<br>Defect Tag<br>Yes | Bars Over<br>Other<br>Isor Condition<br>Starter<br>Yes<br>Yes<br>Mech. Bond | Yes               |
| Truck Type<br>Brake Cyl.<br>Walkway C<br>Engine Type <u>16</u><br>GE Engines:<br>Engine Overall Con<br>Turbo P/N<br>Fuel Pump<br>Fuel Bypass Valve<br>Spin<br>Radiators<br>Fire Extinguishers:<br>AC Cabinet<br>Air Compressor Ty<br>Air filter media type<br>Air Brake Type/Sys<br>EMD Main Gen/Alt<br>EMD Aux. General<br>GE AUXI | Condition<br>6-645-f3b<br>Block #<br>ndition<br>498<br>Yes<br>a & Gage<br>On Filters<br>In<br>/pe<br>a<br>stem<br>t. Type<br>tor Type<br>Model               | High<br>good<br>S/N<br>good<br>No<br>Yes<br>Yes<br>Out<br>Longhood<br>Baggie<br>26l        | Low<br>80-m2-1012<br>H' number<br>S/N<br>PreHeater<br>No<br>Leaks?<br>Fan Fuses<br>Base Style<br>S/N<br>S/N<br>S/N | 2<br>LONGI<br>EMD<br>04/h3/13976<br>Yes<br>Spa<br>Load Regua<br>Yes<br>No<br>Yes<br>high | High<br>HoOD INSPE<br>Handra<br>Block No (fr<br>Manufacturer<br>Internal / Bo<br>6<br>No<br>ark Arrestors<br>ator Style<br>No<br>Cab<br>Condition<br>Condition<br>Condition<br>Condition | Low<br>CTION<br>il Condition<br>om A frame)<br>Japstar<br>ttom End Con<br>Condition<br>Oil Cooler<br>/ No<br>vane<br>Ra<br>Yes<br>200 Lt<br>good | good<br>Anleister<br>ndition<br>good<br>Yes<br>Ex<br>adiator Type                 | BCI<br>good<br>Diffu<br>No<br>chaust Leaks<br>Defect Tag<br>Yes | Bars Over<br>Other<br>Isor Condition<br>Starter<br>Yes<br>Yes<br>Mech. Bond | Yes               |
| Truck Type<br>Brake Cyl.<br>Walkway O<br>Engine Type <u>16</u><br>GE Engines:<br>Engine Overall Con<br>Turbo P/N<br>Fuel Pump<br>Fuel Bypass Valve<br>Spin                                                                                                                                                                          | 1<br>Condition<br>5-645-f3b<br>Block #<br>ndition<br>498<br>Yes<br>a & Gage<br>On Filters<br>In<br>/pe<br>e<br>stem<br>t. Type<br>tor Type<br>Model<br>Model | High<br>good<br>S/N<br>good<br>No<br>Yes<br>Yes<br>Out<br>Longhood<br>Baggie<br>26l        | Low<br>80-m2-1012<br>H' number<br>S/N<br>PreHeater<br>No<br>Leaks?<br>Fan Fuses<br>Base Style<br>S/N               | 2<br>LONGI<br>EMD<br>04/h3/13976<br>Yes<br>Spa<br>Load Regua<br>Yes<br>No<br>Yes<br>high | High<br>HOOD INSPE<br>Handra<br>D Block No (fr<br>Manufacturer<br>Internal / Bo<br>66<br>No<br>ark Arrestors<br>ator Style<br>No<br>Cab<br>Condition<br>Condition<br>Condition           | Low<br>CTION<br>il Condition<br>om A frame)<br>Japstar<br>ttom End Con<br>Condition<br>Oil Cooler<br>/ No<br>vane<br>Ra<br>Yes<br>200 Lt<br>good | good<br>Anleister<br>ndition<br>good<br>Yes<br>Ex<br>adiator Type                 | BCI<br>good<br>Diffu<br>No<br>chaust Leaks<br>Defect Tag<br>Yes | Bars Over<br>Other<br>Isor Condition<br>Starter<br>Yes<br>Yes<br>Mech. Bond | Yes<br>Yes<br>Yes |

|                |                                              |                |                                                   |            | FANS                                      |                |               |                    |              |                                       |
|----------------|----------------------------------------------|----------------|---------------------------------------------------|------------|-------------------------------------------|----------------|---------------|--------------------|--------------|---------------------------------------|
| D.B. Fan       | C                                            | Qty.           | Size                                              |            | Blades                                    |                | Туре          | Cast               | Fab          |                                       |
| #1 Cool Fan    |                                              | ize            |                                                   |            |                                           | Cast           | Fab           |                    | GE, ALCC     | ,                                     |
| #2 Cool Fan    | S                                            | ize            | Blades                                            |            | Туре                                      | Cast           | Fab           | l                  | Fan Drive Ty | ре                                    |
| #3 Cool Fan    | S                                            | ize            | Blades                                            |            | Туре                                      | Cast           | Fab           | Eddy Cu            | rrent Di     | ect Drive                             |
| #4 Cool Fan    | S                                            | ize            | Blades                                            |            | Туре                                      | Cast           | Fab           | Condition          |              |                                       |
| Equipment Rad  | ck                                           | Yes            |                                                   | Туре       |                                           | Inertial Filte | rs & Blower M | lotor              | Yes          |                                       |
| Carbody Cond   | lition                                       | good           |                                                   |            |                                           |                |               |                    |              |                                       |
| Paint Color/Co | ondition                                     | Carbody        | good                                              |            | Eng                                       | gine Room      | good          | Cab                | good         |                                       |
|                |                                              |                |                                                   | CAB/SHOP   | RT NOSE INS                               | PECTION        |               |                    |              |                                       |
| Cab Condtion   | Flo                                          | oor good       | Wall                                              | good       | Glass Mee                                 | t FRA Rec      | yes           | Condition          | good         |                                       |
| Cab Light      | s <b>yes</b>                                 | Modules        | yes                                               | # missing  | 0                                         |                | Air Brake ch  | nange date         | 12/22/0      | 0                                     |
| H.V. Cabinet   |                                              | Wire Condition | good                                              | Wire Type  | Exane                                     | Hyplon         | Electric Sw   | itch Gear          | Magnetic     | —                                     |
| Evidence of re | wire?                                        |                | No                                                | Comments   |                                           |                |               |                    |              |                                       |
| Speedo Type    | e                                            | barco          | Heaters                                           |            | Electric                                  | Strip          | Seats         | 3                  | Arm Rests    | yes                                   |
| Cab Card       | s yes                                        | (If yes, recor | d available da                                    | ata) E     | vent Recorde                              | er Equipped    | yes           | Туре               |              |                                       |
| Toilet Type    | e <mark>prime</mark>                         | Water          | r Cooler Type                                     | mei        | Wipers                                    | yes            | Visors        | 2                  | _            |                                       |
| Batterie       | s In                                         |                | Condition                                         | good       |                                           |                | Style         |                    | -            |                                       |
| Contr          | ol Stand Ty                                  | /pe AAR        | Round                                             | Cash Regis | ter/Pedestal                              |                | Condition     |                    |              |                                       |
|                |                                              |                |                                                   |            |                                           |                |               |                    |              |                                       |
| Radio Equipme  | ent                                          |                | No                                                |            | EOT?<br>Cab Signal?<br>_ <b>DEFECTS/(</b> |                |               | X<br>iter Control? | no           |                                       |
|                |                                              | ervice date    |                                                   |            | Cab Signal?                               | no             | Compu         |                    | no           |                                       |
|                |                                              | ervice date    |                                                   |            | Cab Signal?                               | no             | Compu         |                    | no           |                                       |
|                | Out of se<br>m184                            | ervice date    | 9/14/2006<br>7/2/2006                             |            | Cab Signal?                               | no             | Compu         |                    | no           |                                       |
|                | Out of se<br>m184<br>m368                    | ervice date    | 9/14/2006<br>7/2/2006<br>12/27/2005               |            | Cab Signal?                               | no             | Compu         |                    | no           |                                       |
|                | Out of se<br>m184<br>m368<br>1104d           |                | 9/14/2006<br>7/2/2006<br>12/27/2005<br>12/22/2000 |            | Cab Signal?                               | no             | Compu         |                    | no           |                                       |
|                | Out of se<br>m184<br>m368                    |                | 9/14/2006<br>7/2/2006<br>12/27/2005               |            | Cab Signal?                               | no             | Compu         |                    | no           |                                       |
|                | Out of se<br>m184<br>m368<br>1104d           |                | 9/14/2006<br>7/2/2006<br>12/27/2005<br>12/22/2000 |            | Cab Signal?                               | no             | Compu         |                    | no           |                                       |
|                | Out of se<br>m184<br>m368<br>1104d           |                | 9/14/2006<br>7/2/2006<br>12/27/2005<br>12/22/2000 |            | Cab Signal?                               | no             | Compu         |                    | no           |                                       |
|                | Out of se<br>m184<br>m368<br>1104d<br>box 11 |                | 9/14/2006<br>7/2/2006<br>12/27/2005<br>12/22/2000 |            | Cab Signal?                               | no             | Compu         |                    | no           | · · · · · · · · · · · · · · · · · · · |
| NREX 5081      | Out of se<br>m184<br>m368<br>1104d<br>box 11 |                | 9/14/2006<br>7/2/2006<br>12/27/2005<br>12/22/2000 |            | Cab Signal?                               | no             | Compu         |                    | no           |                                       |
| NREX 5081      | Out of se<br>m184<br>m368<br>1104d<br>box 11 |                | 9/14/2006<br>7/2/2006<br>12/27/2005<br>12/22/2000 |            | Cab Signal?                               | no             | Compu         |                    | no           |                                       |
| NREX 5081      | Out of se<br>m184<br>m368<br>1104d<br>box 11 |                | 9/14/2006<br>7/2/2006<br>12/27/2005<br>12/22/2000 |            | Cab Signal?                               | no             | Compu         |                    | no           |                                       |
| NREX 5081      | Out of se<br>m184<br>m368<br>1104d<br>box 11 |                | 9/14/2006<br>7/2/2006<br>12/27/2005<br>12/22/2000 |            | Cab Signal?                               | no             | Compu         |                    | no           |                                       |
| NREX 5081      | Out of se<br>m184<br>m368<br>1104d<br>box 11 |                | 9/14/2006<br>7/2/2006<br>12/27/2005<br>12/22/2000 |            | Cab Signal?                               | no             | Compu         |                    | no           |                                       |
| NREX 5081      | Out of se<br>m184<br>m368<br>1104d<br>box 11 |                | 9/14/2006<br>7/2/2006<br>12/27/2005<br>12/22/2000 |            | Cab Signal?                               | no             | Compu         |                    | no           |                                       |
| NREX 5081      | Out of se<br>m184<br>m368<br>1104d<br>box 11 |                | 9/14/2006<br>7/2/2006<br>12/27/2005<br>12/22/2000 |            | Cab Signal?                               | no             | Compu         |                    | no           |                                       |
| NREX 5081      | Out of se<br>m184<br>m368<br>1104d<br>box 11 |                | 9/14/2006<br>7/2/2006<br>12/27/2005<br>12/22/2000 |            | Cab Signal?                               | no             | Compu         |                    | no           |                                       |