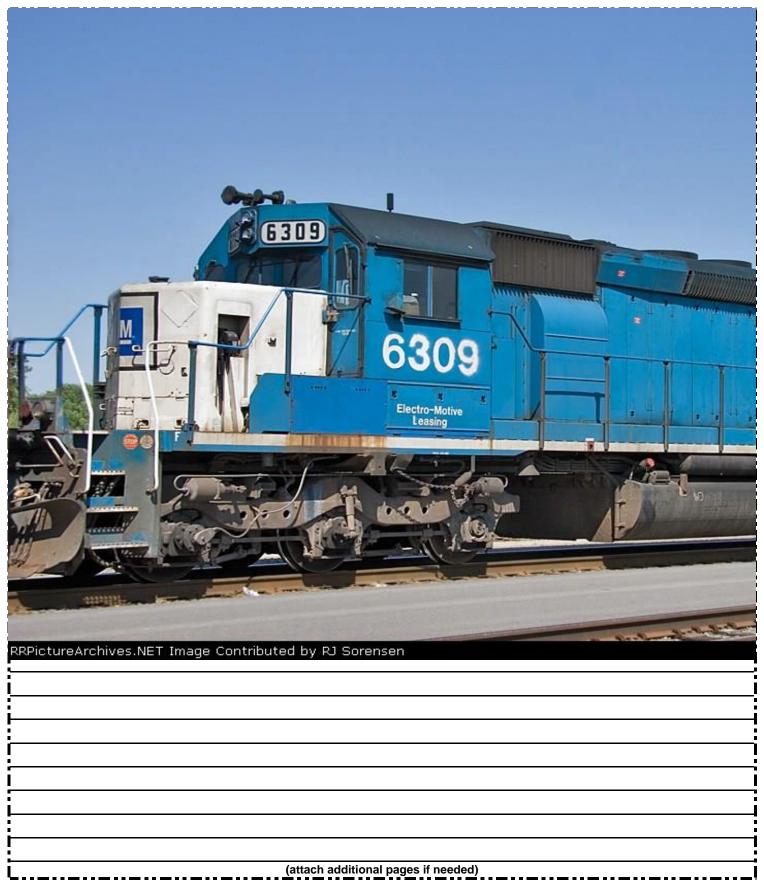

## LOCOMOTIVE INBOUND INSPECTION REPORT

QF-10007 REV 1e

| Model SD40-2             | Road No.   | NREX6309   | Frame No   | 72641-5        | Sold To      | QUALIFIE    |            |             | ···—·i |
|--------------------------|------------|------------|------------|----------------|--------------|-------------|------------|-------------|--------|
| OEM Serial# 72641-5      | Date Built | Jul-73     | Origin     | <b>MILW 25</b> | _            |             |            |             |        |
| Inspector BRIGGS         |            |            | Location   | SILVIS         |              |             | Date       | 1/2/2009    |        |
|                          |            |            |            |                |              |             |            |             |        |
| Front Short              |            | Nose       |            | Low            | MU           | Yes         |            | MU Hoses    | Yes    |
| Dynamics Yes             |            | Extended   |            | No             |              | Condition   | ок         |             |        |
| Bell Yes                 |            | Horn       | Yes        |                | • • •        | Condition   |            |             |        |
| Fuel Tank Size 3000      |            | Rete       | ntion Tank | Yes            |              | Condition   |            |             |        |
| Wheels L1 2 1/8          | L4         | 1 1/3      | R1         | 2              | R4           | 2 3/8       |            |             |        |
| SIZE L2 1 3/4            | –<br>L5    | 2 3/16     | R2         | 1 3/4          | R5           | 2 3/16      |            |             |        |
| L3 2 1/16                | –<br>L6    | 2 1/8      | R3         | 2 1/16         | R6           | 2 1/8       |            |             |        |
| Box TYPE 1: Hyatt        | 2: Hyatt   | 3: Timken  | 4: Hyatt   | 5: Hyatt       | 6: Timken    |             |            |             |        |
| T.M. Type 1              | D78        | 4          | D78        | List cut / r   | nissing TM   | leads       | NONE       |             |        |
| 2                        | D78        | 5          | D78        | Gear Ratio     | 62/15        | Brake       | Shoe Type  | СОМР        |        |
| 3                        | D78        | 6          | D78        | Axle Drive     | Type & Cond  | QUANTUN     |            |             |        |
| Draft Gear Type & Cond   | f Front    | 390        |            | Rear           | 390          |             |            |             | 1      |
| Draft Gear Pocket Cond   | Front      | ОК         |            | Rear           | ОК           |             |            |             | i      |
| Coupler Type Fron        | t <u> </u> | Rear       | E          | Se             | elf-aligning | YES         | Condition  | GOOD        |        |
| Pilot Type PLATE         |            | General    | Condition  | GOOD           |              |             | Plow Type  | MEDIUM      |        |
| Truck Type               | HTC        | 2          | HTC        | Riggin         | g Pin Type   | 1           | SINGLE     | 2           | SINGLE |
| Brake Cyl. 1 High 2 High |            |            |            |                |              |             |            |             |        |
| ·······                  |            |            | LONG       | IOOD INSP      | ECTION       |             |            |             | ··,    |
| Walkway Condition        | GOOD       |            |            | Handrai        | Condition    | GOOD        |            |             |        |
| Engine Type 16-645E3     | S/N        | 68J31033   | EMD        | Block No (fr   | om A frame)  | 16E68       |            | Bars Over   | Yes    |
| Engine Overall Condition | GOOD / R   | UNNING     |            | Internal / B   | ottom End C  | ondition    | GOOD       |             |        |
| Turbo P/N 9525597        | 7          | S/N        | 05D3T4246  | 1              | Condition    | GOOD        | Diffuso    | r Condition | GOOD   |
| Fuel Pump Yes            |            | PreHeater  | Yes        |                | Oil Cooler   | Yes         |            | Starter     | Yes    |
| Fuel Bypass Valve & Gage |            | No         | Spa        | rk Arrestors   | No           | Ext         | aust Leaks |             | No     |
| Spin On Filter           | s Yes      |            | Load Regua | -              | PANCAKE      |             | Defect Tag |             | No     |
| Radiators In             |            | Leaks?     |            | No             |              | diator Type |            | Mech. Bond  |        |
| Fire Extinguishers:      | Longhood   |            |            | Cab            | Yes          |             |            |             |        |
| AC Cabinet YES           |            | Fan Fuses  | Yes        |                |              | . Air Gauge | Yes        |             |        |
| Air Compressor Type      | WBO        | Base Style | HIGH       | Condition      | RTO          |             |            |             |        |
| Air filter media type    | Baggie     |            |            | <u> </u>       |              |             |            |             | ļ      |
| Air Brake Type/System    | 26L        |            |            | Condition      |              |             |            |             |        |
| EMD Main Gen/Alt. Type   | AR10       | S/N        | 73F11117   | Condition      |              |             |            |             |        |
| EMD Aux. Generator Type  |            | -          |            | Condition      |              |             |            |             |        |
| A.G. Blower Wheel Type   | SINGLE     |            |            | Condition      | GUUD         |             |            |             |        |