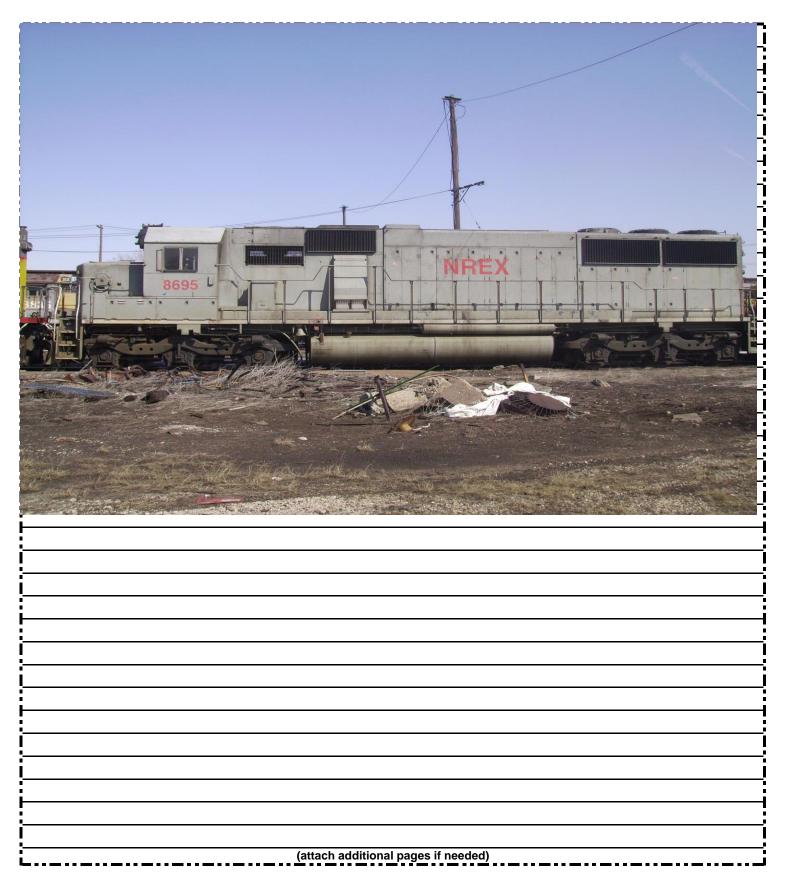

| NATIONAL RAILWAY         |            | LOCO        |             |              | PECTION RI        | EPORT       |                    | QF-10       | 0007 REV 1                            |
|--------------------------|------------|-------------|-------------|--------------|-------------------|-------------|--------------------|-------------|---------------------------------------|
| Madel ODCO               |            |             |             | le items in  | • • • • • • • • • |             |                    |             |                                       |
| Model SD50               | -          | NREX 8695   |             |              | Sold To           | CP LEAS     | E RETURN           | 4/00/0000   |                                       |
| Inspector TB / QADI      | <u>vi</u>  |             | Location    | SILVIS       |                   |             | Date               | 1/29/2008   |                                       |
|                          |            |             | BOTI        |              | CTION             |             |                    |             |                                       |
| Front Short              |            | Nose        |             | Low          | MU                | Yes         |                    | MU Hoses    | Yes                                   |
| Dynamics Yes             |            | Extended    | Yes         |              | Grid(s)           | Conditio    | n <mark>OK</mark>  |             |                                       |
| Bell Yes                 |            | Horn        | Yes         |              | Frame             | Conditio    | n <mark>OK</mark>  |             |                                       |
| Fuel Tank Size 4500 GAL  | LONS       | Reter       | ntion Tank  | Yes          |                   | Conditio    | n <mark>OK</mark>  |             |                                       |
| Wheels L1 2 3/8          | L4         | 2 5/8       | R1          | 2 3/8        | R4                | 2 3/4       | _                  |             | 1                                     |
| SIZE L2 2 5/16           | L5         | 2 3/4       | R2          | 2 3/8        | R5                | 2 3/4       |                    |             |                                       |
| L3 2 1/4                 | L6         | 2 3/4       | R3          | 2 1/2        | R6                | 2 13/16     | _                  |             | I                                     |
| Box TYPE 1: Hyatt/T      | mken 2:    | Hyatt/Timke | n 3: Hyat   | tt/Timken    | 4: Hyatt/Ti       | mken 5      | : Hyatt/Timker     | n 6: Hyatt  | /Timken                               |
| Т.М. Туре 1              | <b>D87</b> | 4           | D87B        | List cut / I | missing TN        | l leads     | NONE               |             |                                       |
| 2                        | D87B       | 5           | D87         | Gear Ratio   | 70:18             | Bra         | ke Shoe Type       | СОМР        |                                       |
| 3                        | D87B       | 6           | D87         | Axle Drive   | Type & Cond       | d           |                    |             |                                       |
| Draft Gear Type & Cond   | Front      | 390         |             | Rear         | 390               |             | _                  |             |                                       |
| Draft Gear Pocket Cond   | Front      | ОК          |             | Rear         | ОК                |             | _                  |             |                                       |
| Coupler Type Front       | E          | Rear        | E           | Se           | elf-aligning      | YES         | Condition          | ОК          |                                       |
| Pilot Type PLATE         |            | General     | Condition   | ОК           |                   |             | Plow Type          | MEDIUM      |                                       |
| Truck Type 1             | HTC        | 2           | HTC         | Riggin       | g Pin Type        |             | 1 SINGLE           | 2           | SINGLE                                |
| Brake Cyl. 1             | High       |             | 2           | High         |                   |             |                    |             |                                       |
|                          |            |             | LONG        | IOOD INSP    | ECTION            |             |                    |             |                                       |
| Walkway Condition        | GOOD       |             |             | Handrai      | Condition         | GOOD        |                    |             |                                       |
| Engine Type 16-645F3B    | S/N        | 85M21001    | EMD E       | Block No (fr | om A frame)       | 16E85G12    | 2                  | Bars Over   | Yes                                   |
| GE Engines: Block #      | N/A        | H' number   | M           | anufacturer  | Japstar           | Anleister   | r BCI              | Other       |                                       |
| Engine Overall Condition | GOOD       |             |             | Internal / B | ottom End C       | ondition    | GOOD               |             |                                       |
| Turbo P/N <u>9543498</u> |            | S/N         | 04/A3/T3942 | 26R          | Condition         | ОК          | Diffuso            | r Condition | ок                                    |
| Fuel Pump Yes            |            | PreHeater   | Yes         |              | Oil Cooler        | Yes         |                    | Starter     | Yes                                   |
| Fuel Bypass Valve & Gage |            | No          | Spar        | rk Arrestors | No                | E           | xhaust Leaks       |             | No                                    |
| Spin On Filters          | Yes        |             | Load Regua  | ator Style   | SMALL             |             | Defect Tag         |             | No                                    |
| Radiators In             |            | Leaks?      |             | No           | Ra                | adiator Typ | е                  | Mech. Bond  |                                       |
| Fire Extinguishers:      | Longhood   | Yes         |             | Cab          | Yes               |             |                    |             |                                       |
| AC Cabinet YES           |            | Fan Fuses   | Yes         |              | 200 Li            | o. Air Gaug | e <mark>Yes</mark> |             |                                       |
| Air Compressor Type      | WBO        | Base Style  | HIGH        | Condition    | RTO               |             |                    |             | · · · · · · · · · · · · · · · · · · · |
| Air filter media type    | Baggie     |             |             |              |                   |             |                    |             | i                                     |
| Air Brake Type/System    | 26L        |             |             | Condition    | ОК                |             |                    |             |                                       |
| EMD Main Gen/Alt. Type   | AR11/D14   | S/N         | 85M11031    | Condition    | ОК                |             |                    |             | I                                     |
| EMD Aux. Generator Type  | 18KWAC     | S/N         |             | Condition    | ОК                |             |                    |             | 1                                     |
| GE AUXI Model            | N/A        | Serial #    |             | Condition    |                   |             |                    |             |                                       |
| GE EXCITER Model         | N/A        | Serial #    |             | Condition    |                   |             |                    |             |                                       |
|                          |            | -           |             |              |                   |             |                    |             |                                       |
| A.G. Blower Wheel Type   | SINGLE     |             |             | Condition    |                   |             |                    |             | 1                                     |