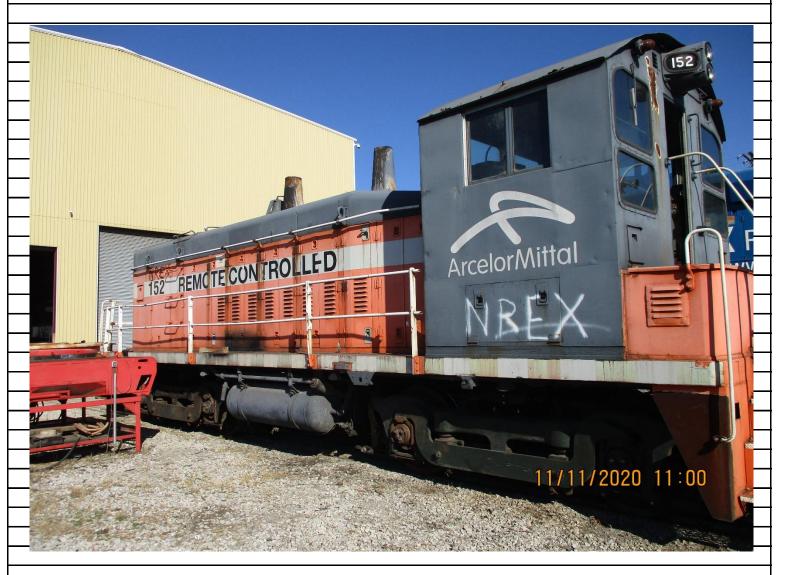

|                                       |              |              | Title: Locomotive Inbound Inspection Report |                                       |                                         |                 |              |             |             |          |
|---------------------------------------|--------------|--------------|---------------------------------------------|---------------------------------------|-----------------------------------------|-----------------|--------------|-------------|-------------|----------|
|                                       |              |              | Document                                    | Control No.                           | : QF-100                                | 7 Revision: 1   |              |             |             |          |
|                                       |              |              | Release Do                                  | ocument :                             | 04/16/200                               | 07              |              | Revision Da | ate: 08/29  | /2014    |
|                                       | MOVING       | FORWARD      | Page: 1                                     | of 3                                  |                                         |                 | Re           | viewed Date | e: 04/03/2  | 015      |
| Model                                 | SW1200       | Road No.     | 152                                         | Frame No.                             | 4365-1                                  | Sold To         |              |             |             |          |
| OEM Serial #                          |              | Date Built   |                                             | Origin                                | DIXMOO                                  | R               |              |             |             |          |
| Inspector:                            | SHA          | UN M SULL    | IVAN                                        | Location:                             | MTV                                     |                 |              | Date:       | 11/12/2020  | 0        |
| BOTTOM INSPECTION                     |              |              |                                             |                                       |                                         |                 |              |             |             |          |
| Front:                                | Short/Long   |              | Nose:                                       | High/Low                              |                                         | MU:             | Yes/No       |             | MU Hoses:   | Yes/No   |
| Dynamics:                             | Yes/No       | <del>-</del> | Extended:                                   | Yes/No                                | _'                                      | Grid(           | s)Condition: | <b>=</b> .  |             |          |
| Bell:                                 | Yes/No       | •            | Horn:                                       | Yes/No                                | _                                       | Fram            | e Condition: |             | FAIR 1      | TO POOR  |
| Fuel Tank Size:                       |              | •            | Rete                                        | ntion Tank:                           | Yes/No                                  |                 | Condition:   |             |             |          |
| Wheels:                               | L1           | SEE          | L4                                          |                                       | R1                                      |                 | R4           |             |             |          |
| SIZE:                                 | L2           | WHEEL        | L5                                          | •                                     | . R2                                    |                 | . R5         |             |             |          |
| JIZE.                                 | L3           | REPORT       | L6                                          |                                       | . R3                                    |                 | - R6         |             |             |          |
|                                       |              |              | LO                                          |                                       | 11.5                                    |                 | 110          |             |             |          |
|                                       | Hyatt/Timk   |              |                                             |                                       |                                         |                 |              |             |             | <b>.</b> |
| BRENCO ?                              | BREN         | CO ?         | 3: I                                        | 4:                                    | H/T                                     | 5: I            | H/T 6: H/T   |             |             |          |
| T.M. Type:                            | 1            |              | 4                                           |                                       | Lis                                     | t Cut/Missir    | ng TM leads: | NONE        |             |          |
|                                       | 2            |              | 5                                           |                                       | Gear Rati                               | io:             | Brake        | Shoe Type:  | METAL       |          |
|                                       | 3            |              | 6                                           |                                       | Axle I                                  | Drive Type 8    | & Condition: | MISSING     |             |          |
| Draft Gear Type                       | & Condition  | ın:          | Front:                                      | FAIR TO PO                            | ∩∩R                                     |                 | Roar:        | FAIR TO PC  | )∩R         |          |
| Draft Gear Pock                       |              |              |                                             | M380A/M                               |                                         |                 | _            | M380A/M3    |             |          |
| Coupler Type:                         | Front:       |              | Rear:                                       |                                       |                                         | elf-Aligning:   | -            | Condition:  | FAIR TO     | P∩∩R     |
|                                       | PLATE        |              |                                             | Condition:                            | -                                       | ZII Aligiiiiig. |              | Plow Type:  |             | 1001     |
| Truck Type:                           | 1            |              | 2                                           |                                       |                                         | ng Pin Type:    |              | CLIP        |             | CLIP     |
| Brake Cyl.:                           | 1            |              | Low                                         | 2                                     | •                                       | Low             | _            | CLII        | <b>-</b> -  | CLII     |
| Brake Cym                             |              | 111811       | 2011                                        | LONGHOO                               |                                         |                 |              |             |             |          |
| Walkway                               | Condition:   | FAIR TO PO   | OOR                                         |                                       |                                         | Condition:      | POOR         |             |             |          |
| Engine Type:                          |              |              | 56-J-68                                     | EMD Bloc                              |                                         |                 | 56-HT-05     | Bars Over:  | Yes/No      |          |
| GE Engines:                           | Block#:      | _            | H'Number:                                   |                                       |                                         | Japstar         | Anleister    | BCI         | Other:      | _        |
| Engine Overall (                      |              |              |                                             |                                       |                                         | -               | Condition:   |             | •           |          |
| Turbo P/N:                            |              |              | S/N:                                        | _                                     |                                         | Condition:      |              |             | Condition:  | _        |
|                                       | Yes/No       |              | PreHeater:                                  | Yes/No                                |                                         | Oil Cooler:     |              | _           | Starter:    | Yes/No   |
| Fuel Bypass Va                        |              | Yes/No       |                                             | •                                     | Arrestors:                              |                 |              |             | aust Leaks: | -        |
| Spin On Filters:                      |              | Yes/No       |                                             | oad Regula                            |                                         |                 |              |             | ective Tag: |          |
| Radiators:                            | In/Out       | Leaks:       |                                             |                                       | tor Type:                               |                 | lder         | Mech        | Bor         |          |
| Fire Extinguishe                      |              |              | hood:                                       | Yes/No                                | .,,,,,,,,,,,,,,,,,,,,,,,,,,,,,,,,,,,,,, | Cab:            | Yes/No       |             |             |          |
| AC Cabinet:                           |              | -0.18        |                                             | •                                     | an Fuses:                               |                 |              | Air Gauge:  | Yes/No      |          |
| Air Compressor                        | Type:        | G.D 6CYL     | Base S                                      |                                       | LOW                                     | Condition:      | POOR         |             |             |          |
| Air Filter Type/S                     |              | 824          | 5456                                        | , , , , , , , , , , , , , , , , , , , |                                         | Condition:      |              | POOR        |             |          |
| Air Filter Media                      | -            |              | ggie                                        | Pap                                   | er                                      |                 | :her         |             |             |          |
| Air Braker Type                       |              | 50           | 26 SI                                       |                                       |                                         | Condition:      |              | FAIR TO     | POOR        |          |
| EMD Main Gen                          | •            |              | 25-C                                        | S/N:                                  | 63-J3                                   | Condition:      |              | POOR - CO\  |             |          |
| I I I I I I I I I I I I I I I I I I I | , a.c. Type. |              |                                             | <i>3)</i> 14.                         | 33 33                                   | -               |              | 10011-001   | . 2113 011  |          |
|                                       |              |              |                                             |                                       |                                         |                 |              |             |             |          |
| 514D 4                                |              |              |                                             | C /NI                                 |                                         | 0 - 100         |              |             |             |          |
| EMD Aux. Gene                         |              |              |                                             | S/N:                                  |                                         | Condition:      |              |             |             |          |
| GE AUXI:                              | Model:       | -            |                                             | S/N:                                  | -                                       | Condition:      |              |             |             |          |
| GE EXCITER:                           | Model:       | -            |                                             | S/N:                                  | -                                       | Condition:      | -            |             |             |          |

Title: Locomotive Inbound Inspection Report

Document Control No.: QF-10007 Revision: 1

Release Document: 04/16/2007 Revision Date: 08/29/2014

MOVING FORWARD Page: 2 of 3 Reviewed Date: 04/03/2015

|                 | MOVING     | FORWARD      | Page: 2        | of 3         |            |              | Re                   | viewed Dat | e: 04/03/2   | 015      |
|-----------------|------------|--------------|----------------|--------------|------------|--------------|----------------------|------------|--------------|----------|
| A.G. Blower Wl  | heel Type: |              |                |              |            | Condition:   | FAIR TO PO           | OR         |              |          |
| D.B. Fan:       | Qty:       | : NA         | Size:          | -            | Blades:    | -            | Type:                | -          | Fab          |          |
| #1 Cool Fan:    | Size:      | : 55"        | Blades:        | 10           | Type:      | Cast         | Fab                  |            | GE, ALCO     |          |
| #2 Cool Fan:    | Size:      | -            | Blades:        | -            | Type:      | Cast         | Fab                  | Fa         | an Drive Typ | е        |
| #3 Cool Fan:    | Size:      | -            | Blades:        | -            | Type:      | Cast         | Fab                  | Eddy Cu    | irrent Dire  | ct Drive |
| #4 Cool Fan:    | Size:      |              | Blades:        |              | Type:      | Cast         | Fab                  | Condition: |              |          |
| Equipment Rac   | k:         | Yes/No       | Type:          |              | Inertial I | ilters & Blo | wer Motor:           | Yes/No     |              |          |
| Carbody Condit  | tion: FAIR |              |                |              |            |              |                      |            |              |          |
| Paint Color/Co  | ntition:   | Carbody:     | OR/BLK/PO      | ) Eı         | ng Room:   | GREY/POO     | R                    | Cab:       | GREY/POO     | R        |
|                 |            |              | CA             | AB/SHORT N   | NOSE INSP  | ECTION       |                      |            |              |          |
| Cab Condition:  |            |              | Wall:          |              | lass Meet  | s FRA Req:   | Yes/ <mark>No</mark> | Condition: |              |          |
| Cab Lights:     | Yes/No     | Modules      | Yes/No         | # Missing:   |            |              | Air Brake Ch         |            |              | 2002     |
| H. V. Cabinet:  |            |              |                | Wire Type:   |            | Hyplon       | Gear                 | Magnetic   | Pneur        | natic    |
| Evidence of Re  |            | Yes/No       |                | : WIRES OFF  |            |              |                      |            |              |          |
| Speedo Type:    | NONE       |              | Heaters        | Water        | Electric   | Strip        | Seats                |            | Arm Rest:    | Yes/No   |
| Cab Cards       | Yes/No     | (If yes, red | cord available |              |            | ent Recorde  | er Equipped:         |            | Type:        |          |
| Toilet Type:    | -          |              |                | ooler Type:  | -          |              | Wipers:              |            | Visors:      |          |
| Batteries:      | In/Out     |              | Condition:     |              |            |              | Style:               | THIN       | SINGLE CEL   | LS_      |
| Control Stand T |            | AAR          | Round          |              | egister/Pe | edestal      | Condition:           |            | POOR         |          |
| Radio Equipme   | nt:        | Yes/No       |                | EOT:         | Yes/No     |              | Alerter:             | Yes/No     |              |          |
|                 |            |              |                | Cab Signal:  | Yes/No     | Comp         | uter Control         | Yes/No     |              |          |
| Additional Note |            |              |                | FRONT HA     | NDDAII D   | ENT          |                      |            |              |          |
|                 |            | STAC         | CKES NOT CC    |              |            |              | J FYHALIST           |            |              |          |
|                 |            | STAC         | FRONT AND      |              |            |              |                      |            |              |          |
|                 |            |              | TROWN          |              | ORNER B/   |              | IVGED                |            |              |          |
|                 |            |              | ΔΙ             | R PIPING AP  |            |              |                      |            |              |          |
|                 |            |              |                | E ROCKERS    | •          |              | 2                    |            |              |          |
|                 |            |              |                |              | /ISSING G  |              |                      |            |              |          |
|                 |            |              | Sí             | CAVENGER (   |            |              |                      |            |              |          |
|                 |            |              |                | GINE EXHAU   |            |              |                      |            |              |          |
|                 |            |              | 10             | NE HOOD M    | ARKER LIC  | SHT B/O      |                      |            |              |          |
|                 |            |              |                |              | 1OTOR B/0  |              |                      |            |              |          |
|                 |            |              | SMALL T        | TANK POT ST  |            |              | TR?                  |            |              |          |
|                 |            |              |                | MP. MISSIN   |            |              |                      |            |              |          |
|                 |            | Eſ           | NG. HAS SOL    | DER AND M    | IECH. BON  | D RADIATO    | RS IN IT             |            |              |          |
|                 |            |              |                | WHEELS       | LOOK NE    | W            |                      |            |              |          |
|                 |            |              | N              | IISSING HIGI | H OIL SEPA | ARATOR       |                      |            |              |          |
|                 |            |              | F              | NG. OIL LIN  | IE OFF @ ( | CYL # 1      |                      |            |              |          |
|                 |            |              | HOLE C         | UT IN WALK   | (WAY @ R   | IGHT FRON    | Т                    |            |              |          |
|                 |            |              |                |              |            |              |                      |            |              |          |
|                 |            |              |                |              |            |              |                      |            |              |          |
|                 |            |              |                |              |            |              |                      |            |              |          |